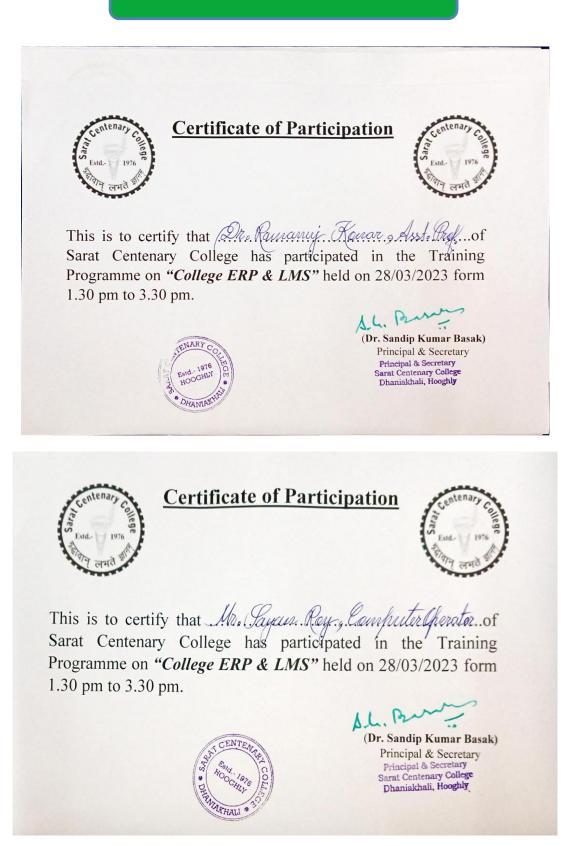

Founded: 1976

Recognised Under UGC 2F&12B WB Govt. Aided Affiliated to The University of Burdwan

Training Programme on Effective Use of College ERP and LMS in Teaching-Learning Process for Faculty Members

## Training Programme on College ERP and LMS

(Organized by Sarat Centenary College)

Speaker: (1) Dr. Bidyut Santra, Convenor of Academic Council (2) Mr. Barun Nandy, Computer Operator Sarat Centenary College

Date: 28/03/2023 Time: 1.30 pm to 3.30 pm

Sarat Centenary College

Founded: 1976

Recognised Under UGC 2F&12B WB Govt. Aided Affiliated to The University of Burdwan

## Training Programme on Effective Use of College ERP and LMS in Teaching-Learning Process for Faculty Members

### Training Programme on College ERP and LMS on 28.03.2023

From: Principal & Secretary

☎+91 3213 255282 +91 3213 257747

Date: 11.03.2023

### Notice for Internal ERP Training Programme

For Internal Circulation Only

This is to inform all concerned that an internal Training Programme regarding the college ERP & LMS shall be held on 28.03.2023 at 1.30 pm at A. P. J. Abdul Kalam Auditorium.

All staff (TS & NTS) and Student Representatives are requested to participate in the said Orientation Programme.

A.L. Barn

(Dr. Sandip Kumar Basak) Principal & Secretary

Principal & Secretary Sarat Centenary College Dhaniakhali, Hooghly