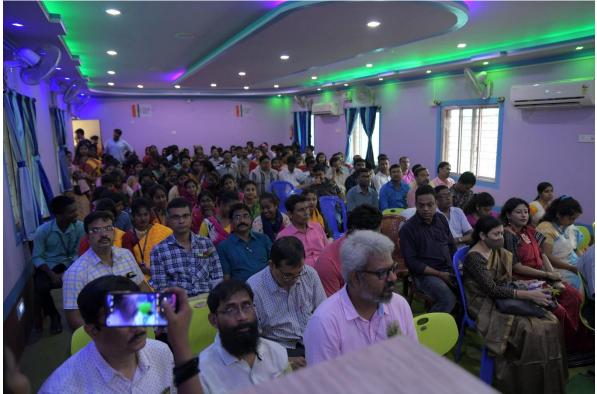

## **Special Lecture on NEP 2020**

## Orientation Programme on National Education Policy-2020

(Organized by Sarat Centenary College)

Speaker: (1) Dr. Ramanuj Konar, Co-ordinator of IQAC (2) Dr. Bidyut Santra, Convenor of Academic Council Sarat Centenary College

Date: 04/04/2023 Time: 1 PM to 3PM