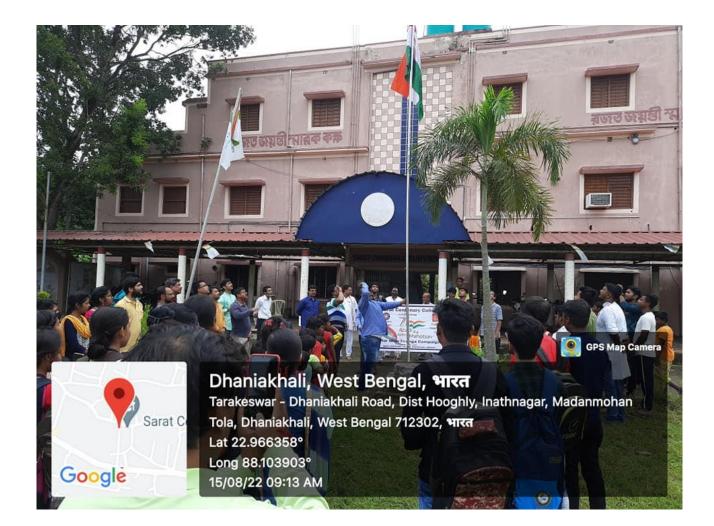

### **Celebration of Independence Day**

Founded: 1976

Recognised Under UGC 2F&12B WB Govt. Aided Affiliated to The University of Burdwan