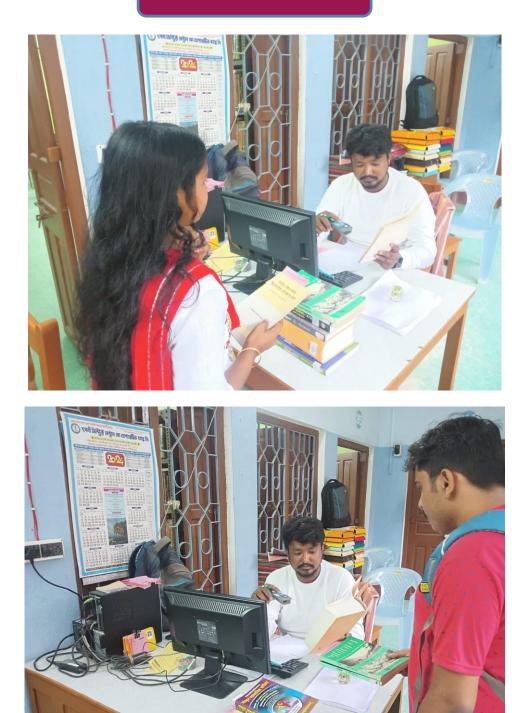

## Library

Sarat Centenary College

Founded: 1976

Recognised Under UGC 2F&12B WB Govt. Aided Affiliated to The University of Burdwan