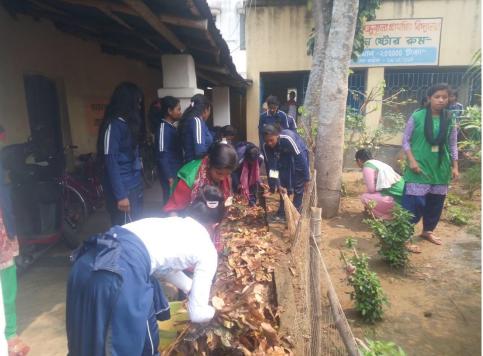

for Internal ERP Training Programme

For Internal Circulation Only

This is to inform all concerned that an internal Training Programme regarding the college ERP & LMS shall be held on 28.03.2023 at 1.30 pm at A. P. J. Abdul Kalam Auditorium.

All staff (TS & NTS) and Student Representatives are requested to participate in the said Orientation Programme.



A.L. Barn

(Dr. Sandip Kumar Basak) Principal & Secretary

Principal & Secretary Sarat Centenary College Dhaniakhali, Hooghly





Sarat Centenary College

Founded: 1976

Recognised Under UGC 2F&12B WB Govt. Aided Affiliated to The University of Burdwan

Sample Certificate Copy







# Sarat Centenary College

Founded: 1976

Recognised Under UGC 2F&12B WB Govt. Aided Affiliated to The University of Burdwan

## Swachh Bharat Abhiyan









# Dhaniakhali, Hooghly

Founded: 1976

Recognised Under UGC 2F&12B WB Govt. Aided Affiliated to The University of Burdwan

## **Republic Day Celebration**









Dhaniakhali, Hooghly

Founded: 1976

Recognised Under UGC 2F&12B WB Govt. Aided Affiliated to The University of Burdwan

### **Celebration of Independence Day**









Founded: 1976

Recognised Under UGC 2F&12B WB Govt. Aided Affiliated to The University of Burdwan

### **Celebration of World Environment Day and Plantation Programme**









# Sarat Centenary College

Founded: 1976

Recognised Under UGC 2F&12B WB Govt. Aided Affiliated to The University of Burdwan

## Yoga Day Celebration







# Sarat Centenary College

Founded: 1976

Recognised Under UGC 2F&12B WB Govt. Aided Affiliated to The University of Burdwan