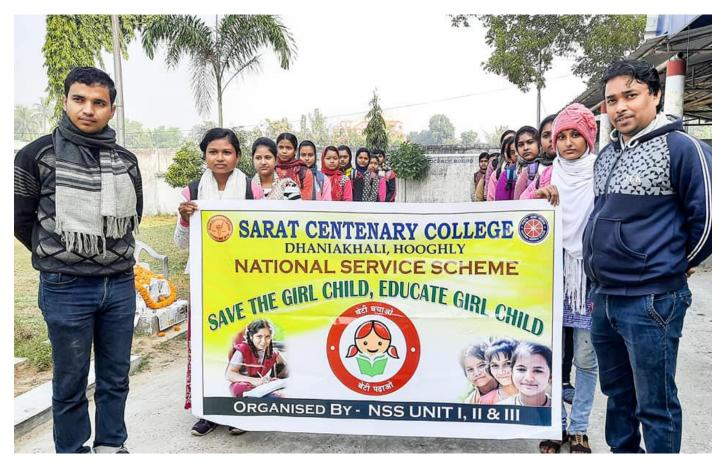

# Dhaniakhali, Hooghly

Founded: 1976

Recognised Under UGC 2F&12B WB Govt. Aided Affiliated to The University of Burdwan

Save The Girls Child Programme