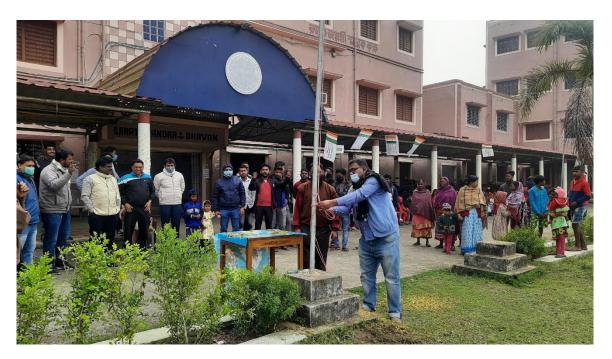

## **Republic Day Celebration**

Dhaniakhali, Hooghly

Founded: 1976

Recognised Under UGC 2F&12B WB Govt. Aided Affiliated to The University of Burdwan