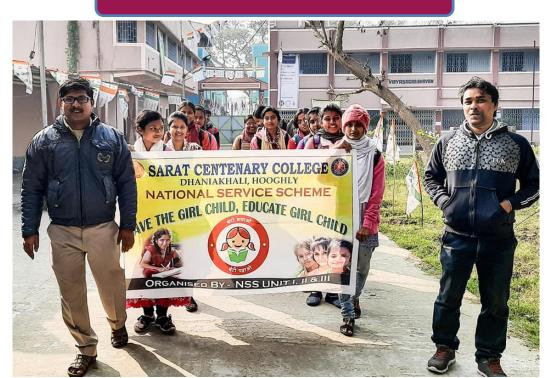

# Dhaniakhali, Hooghly

Founded: 1976

Recognised Under UGC 2F&12B WB Govt. Aided Affiliated to The University of Burdwan

Save The Girls Child Programme