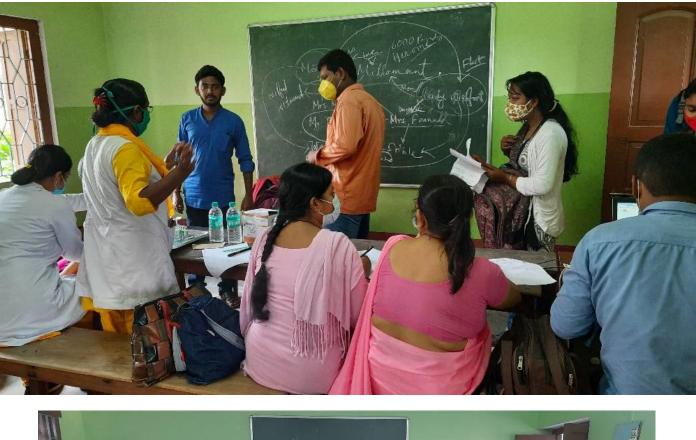

ala Primary School









# Sarat Centenary College Dhaniakhali, Hooghly

Founded: 1976

Recognised Under UGC 2F&12B WB Govt. Aided Affiliated to The University of Burdwan

### Eye and Blood-Pressure Check-up Camp









# Dhaniakhali, Hooghly

Founded: 1976

Recognised Under UGC 2F&12B WB Govt. Aided Affiliated to The University of Burdwan

Save The Girls Child Programme









# Sarat Centenary College

Founded: 1976

Recognised Under UGC 2F&12B WB Govt. Aided Affiliated to The University of Burdwan

## **Teachers' Day Celebration**







+91 3213 255282 saratcentenary@gmail.com sccollegednk.ac.in Shaniakhali, Hooghly, 712302

# Sarat Centenary College

Founded: 1976

Recognised Under UGC 2F&12B WB Govt. Aided Affiliated to The University of Burdwan

### **Covid-19 Vaccination**









Sarat Centenary College

Founded: 1976

Recognised Under UGC 2F&12B WB Govt. Aided Affiliated to The University of Burdwan

## Library







Sarat Centenary College

Founded: 1976

Recognised Under UGC 2F&12B WB Govt. Aided Affiliated to The University of Burdwan

## Laboratory









# Sarat Centenary College

Founded: 1976

Recognised Under UGC 2F&12B WB Govt. Aided Affiliated to The University of Burdwan

## Celebration of Baise Sraban (Death Anniversary of Rabindranath Tagore)

From: Principal & Secretary

🕿 +91 3213 255282 🐗 +91 3213 257747

## SARAT CENTENARY COLLEGE



Dhaniakhali, Hooghly, WB, PIN-712302 Founded: 1976 Re-Accredited by NAAC (CGPA: 2.33) & Recognised Under UGC 2F&12B WB Govt. Aided & Affiliated to The University of Burdwan e-Mail: saratcentenary@gmail.com