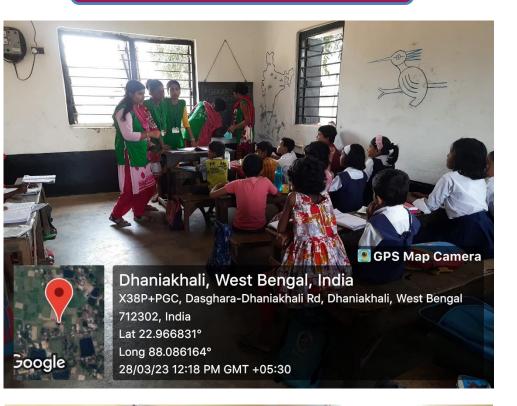

## Training Programme on College ERP and LMS

(Organized by Sarat Centenary College)

Speaker: (1) Dr. Bidyut Santra, Convenor of Academic Council (2) Mr. Barun Nandy, Computer Operator Sarat Centenary College

Date: 28/03/2023 Time: 1.30 pm to 3.30 pm

Sarat Centenary College

Founded: 1976

Recognised Under UGC 2F&12B WB Govt. Aided Affiliated to The University of Burdwan