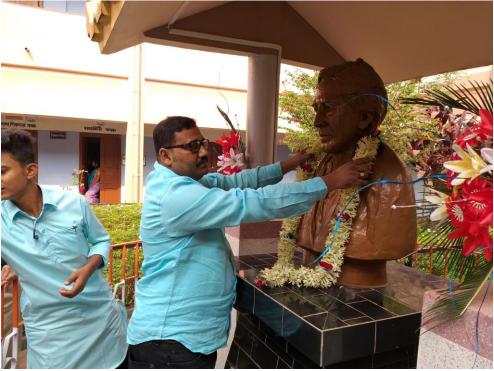

h</sup> Birth Anniversary of Rabindranath Tagore on 9<sup>th</sup> May, 2021 at 6:00 pm (IST) through Google Meet Platform, conducted by College NSS. All teachers, students and NSS volunteers are requested to participate in this program and to join before 5minutes. Here is the Meeting link:

https://meet.google.com/cuu-fxjr-zqx

Sd/-

[Dr Sandip Kumar Basak] Principal & Secretary Sarat Centenary College





# Sarat Centenary College

Founded: 1976

Recognised Under UGC 2F&12B WB Govt. Aided Affiliated to The University of Burdwan

## Celebration of Baise Sraban (Death Anniversary of Rabindranath Tagore)















Founded: 1976

Recognised Under UGC 2F&12B WB Govt. Aided Affiliated to The University of Burdwan

## **Celebration of Birth Anniversary of Sarat Chandra Chottopadhyay**









# Dhaniakhali, Hooghly

Founded: 1976

Recognised Under UGC 2F&12B WB Govt. Aided Affiliated to The University of Burdwan

## **Cultural Programme**







# Sarat Centenary College Dhaniakhali, Hooghly

Founded: 1976

Recognised Under UGC 2F&12B WB Govt. Aided Affiliated to The University of Burdwan

## **Bosonto Utsav Celebration**







\* +91 3213 255282 aratcentenary@gmail.com sccollegednk.ac.in A Dhaniakhali, Hooghly, 712302 Sarat Centenary College

Founded: 1976

Recognised Under UGC 2F&12B WB Govt. Aided Affiliated to The University of Burdwan