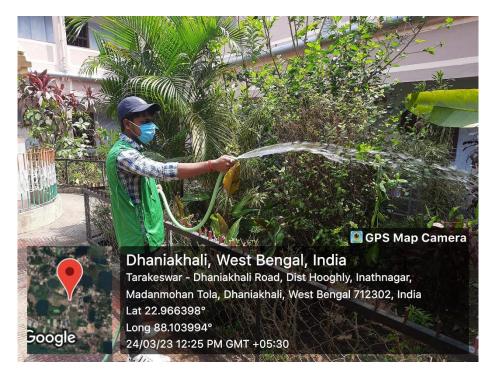

lege

Founded: 1976

Recognised Under UGC 2F&12B WB Govt. Aided Affiliated to The University of Burdwan

Sample Certificate Copy







# Sarat Centenary College

Founded: 1976

Recognised Under UGC 2F&12B WB Govt. Aided Affiliated to The University of Burdwan

## Swachh Bharat Abhiyan









# Dhaniakhali, Hooghly

Founded: 1976

Recognised Under UGC 2F&12B WB Govt. Aided Affiliated to The University of Burdwan

## **Republic Day Celebration**









Dhaniakhali, Hooghly

Founded: 1976

Recognised Under UGC 2F&12B WB Govt. Aided Affiliated to The University of Burdwan

### **Celebration of Independence Day**









Founded: 1976

Recognised Under UGC 2F&12B WB Govt. Aided Affiliated to The University of Burdwan

### **Celebration of World Environment Day and Plantation Programme**









# Sarat Centenary College

Founded: 1976

Recognised Under UGC 2F&12B WB Govt. Aided Affiliated to The University of Burdwan

## Yoga Day Celebration







# Sarat Centenary College

Founded: 1976

Recognised Under UGC 2F&12B WB Govt. Aided Affiliated to The University of Burdwan

### **National Youth Day Celebration**











Founded: 1976

Recognised Under UGC 2F&12B WB Govt. Aided Affiliated to The University of Burdwan

### NSS Camp at Sindhubala Primary School









# Sarat Centenary College Dhaniakhali, Hooghly

Founded: 1976

Recognised Under UGC 2F&12B WB Govt. Aided Affiliated to The University of Burdwan

### Eye and Blood-Pressure Check-up Camp









# Dhaniakhali, Hooghly

Founded: 1976

Recognised Under UGC 2F&12B WB Govt. Aided Affiliated to The University o