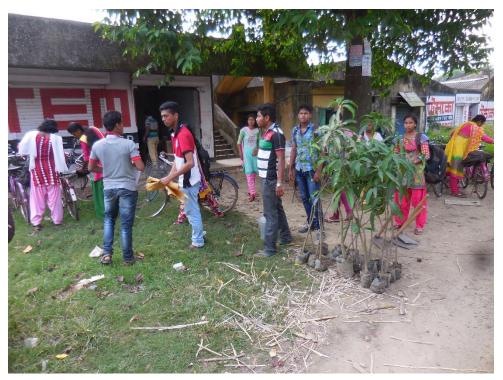

ge

Founded: 1976

Recognised Under UGC 2F&12B WB Govt. Aided Affiliated to The University of Burdwan

Sample Certificate Copy







# Sarat Centenary College

Founded: 1976

Recognised Under UGC 2F&12B WB Govt. Aided Affiliated to The University of Burdwan

## Swachh Bharat Abhiyan









# Dhaniakhali, Hooghly

Founded: 1976

Recognised Under UGC 2F&12B WB Govt. Aided Affiliated to The University of Burdwan

## **Republic Day Celebration**









Dhaniakhali, Hooghly

Founded: 1976

Recognised Under UGC 2F&12B WB Govt. Aided Affiliated to The University of Burdwan

### **Celebration of Independence Day**









Founded: 1976

Recognised Under UGC 2F&12B WB Govt. Aided Affiliated to The University of Burdwan

### **Celebration of World Environment Day and Plantation Programme**









# Sarat Centenary College

Founded: 1976

Recognised Under UGC 2F&12B WB Govt. Aided Affiliated to The University of Burdwan

## Yoga Day Celebration







# Sarat Centenary College

Founded: 1976

Recognised Under UGC 2F&12B WB Govt. Aided Affiliated to The University of Burdwan

### **National Youth Day Celebration**











Founded: 1976

Recognised Under UGC 2F&12B WB Govt. Aided Affiliated to The University of Burdwan

### NSS Camp at Sindhubala Primary School









# Sarat Centenary College Dhaniakhali, Hooghly

Founded: 1976

Recognised Under UGC 2F&12B WB Govt. Aided Affiliated to The University of Burdwan

### Eye and Blood-Pressure Check-up Camp









# Dhaniakhali, Hooghly

Founded: 1976

Recognised Under UGC 2F&12B WB Govt. Aided Affiliated to The University of