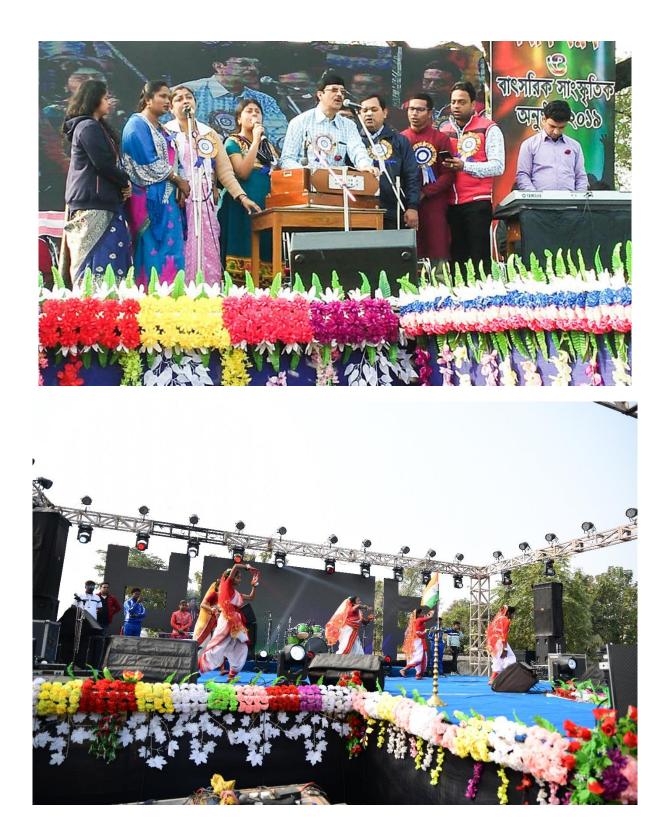

## **Cultural Programme**

# Sarat Centenary College Dhaniakhali, Hooghly

Founded: 1976

Recognised Under UGC 2F&12B WB Govt. Aided Affiliated to The University of Burdwan