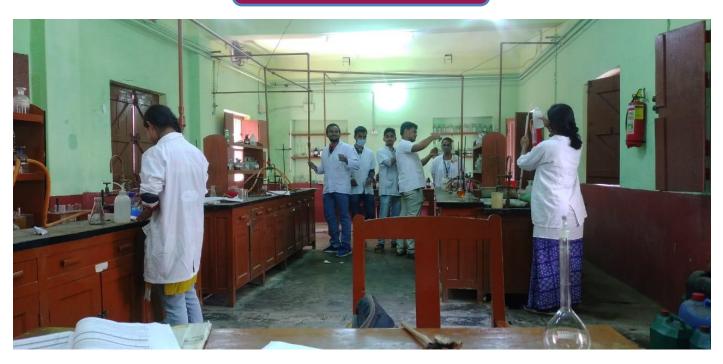

## Laboratory

# Sarat Centenary College

Founded: 1976

Recognised Under UGC 2F&12B WB Govt. Aided Affiliated to The University of Burdwan