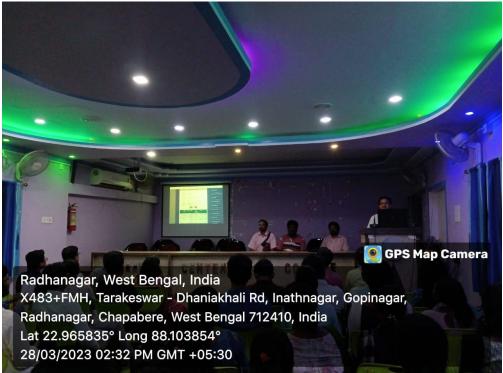

Founded: 1976

Recognised Under UGC 2F&12B WB Govt. Aided Affiliated to The University of Burdwan

Training Programme on Effective Use of College ERP and LMS in Teaching-Learning Process for Faculty Members

## Training Programme on College ERP and LMS

(Organized by Sarat Centenary College)

Speaker: (1) Dr. Bidyut Santra, Convenor of Academic Council (2) Mr. Barun Nandy, Computer Operator Sarat Centenary College

Date: 28/03/2023 Time: 1.30 pm to 3.30 pm

Sarat Centenary College

Founded: 1976

Recognised Under UGC 2F&12B WB Govt. Aided Affiliated to The University of Burdwan

## Training Programme on Effective Use of College ERP and LMS in Teaching-Learning Process for Faculty Members