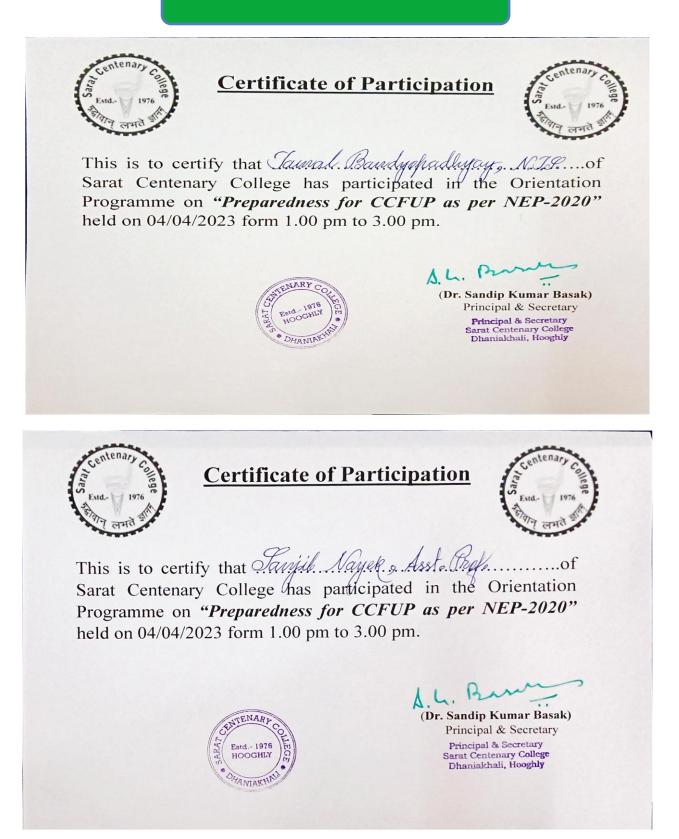

Sample Certificate Copy

+91 3213 255282
saratcentenary@gmail.com
sccollegednk.ac.in
Dhaniakhali, Hooghly, 712302

Sarat Centenary College

Founded: 1976

Recognised Under UGC 2F&12B WB Govt. Aided Affiliated to The University of Burdwan