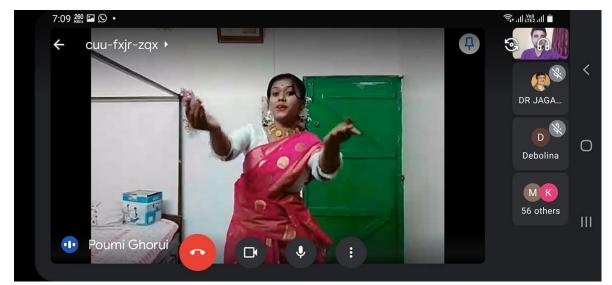

### Notice

It is hereby notified that our Sarat Centenary College is going to observe 160<sup>th</sup> Birth Anniversary of Rabindranath Tagore on 9<sup>th</sup> May, 2021 at 6:00 pm (IST) through Google Meet Platform, conducted by College NSS. All teachers, students and NSS volunteers are requested to participate in this program and to join before 5minutes. Here is the Meeting link:

https://meet.google.com/cuu-fxjr-zqx

Sd/-

[Dr Sandip Kumar Basak] Principal & Secretary Sarat Centenary College