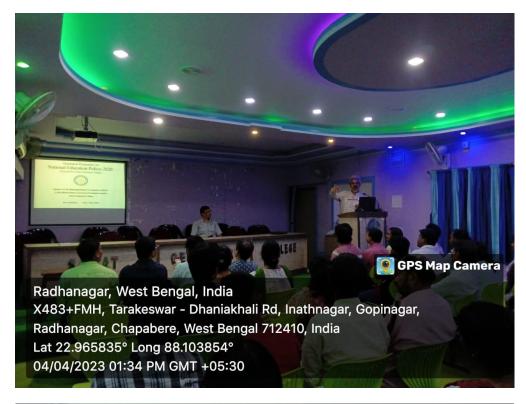

## **Special Lecture on NEP 2020**

## Orientation Programme on National Education Policy-2020

(Organized by Sarat Centenary College)

Speaker: (1) Dr. Ramanuj Konar, Co-ordinator of IQAC (2) Dr. Bidyut Santra, Convenor of Academic Council Sarat Centenary College

Date: 04/04/2023 Time: 1 PM to 3PM