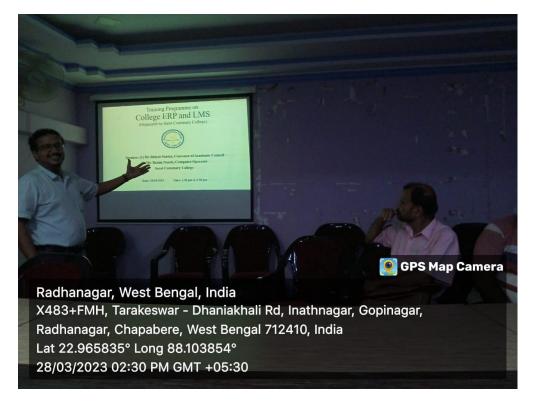

Founded: 1976

Recognised Under UGC 2F&12B WB Govt. Aided Affiliated to The University of Burdwan

Training Programme on Effective Use of College ERP and LMS in Teaching-Learning Process for Faculty Members

## Training Programme on College ERP and LMS

(Organized by Sarat Centenary College)

Speaker: (1) Dr. Bidyut Santra, Convenor of Academic Council (2) Mr. Barun Nandy, Computer Operator Sarat Centenary College

Date: 28/03/2023 Time: 1.30 pm to 3.30 pm

Sarat Centenary College

Founded: 1976

Recognised Under UGC 2F&12B WB Govt. Aided Affiliated to The University of Burdwan

## Training Programme on Effective Use of College ERP and LMS in Teaching-Learning Process for Faculty Members