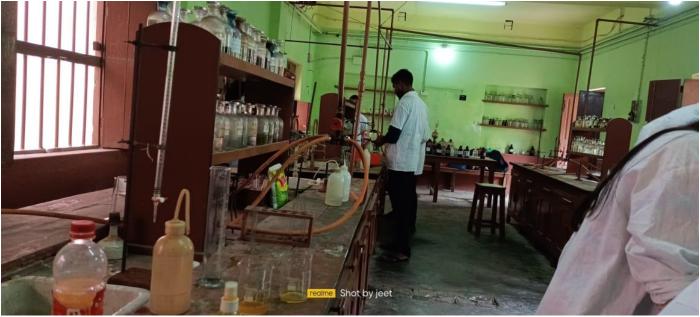

## Laboratory

# Sarat Centenary College

Founded: 1976

Recognised Under UGC 2F&12B WB Govt. Aided Affiliated to The University of Burdwan