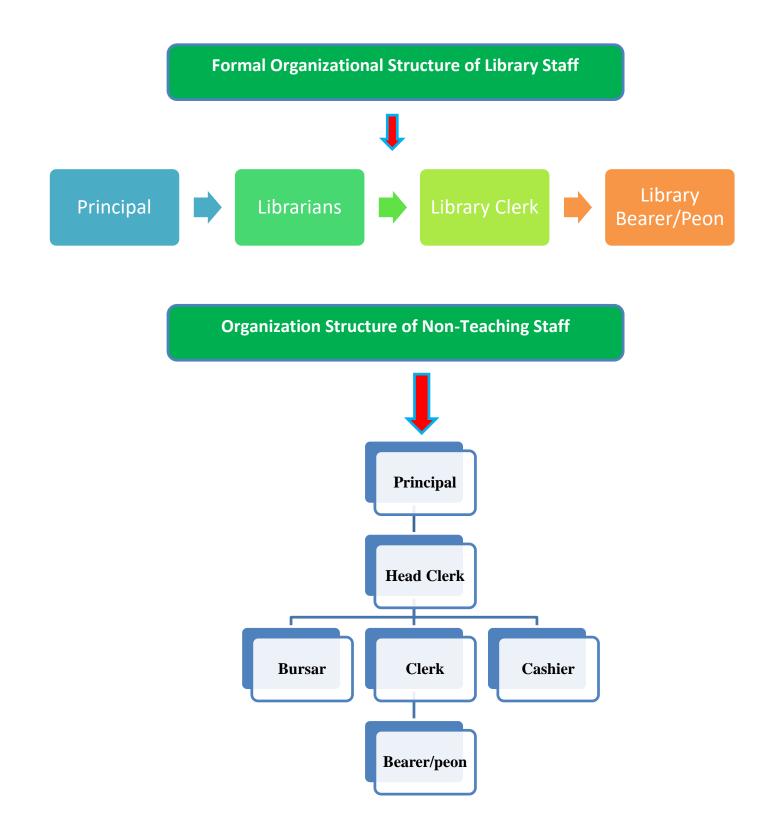

## **Metric: 6.1.1 – Additional Information**

- > Hierarchical Cluster
- > Managerial Structure of the College
- > Organizational Structure of Library and Office of the College
- Vision and Mission
- > Documents Related to Programme on NEP 2020
- Documents Related to Institutional Growth, Decentralization and Participation in the Institutional Governance and Institutional Perspective Plan

## **Governance and Leadership**

**Hierarchical Cluster** 

+91 3213 255282 saratcentenary@gmail.com sccollegednk.ac.in A Dhaniakhali, Hooghly, 712302