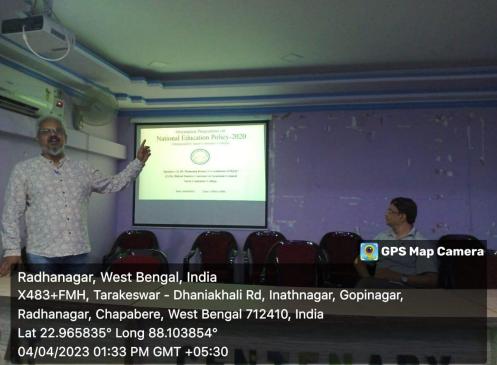

## **Special Lecture on NEP 2020**

## Orientation Programme on National Education Policy-2020

(Organized by Sarat Centenary College)

Speaker: (1) Dr. Ramanuj Konar, Co-ordinator of IQAC (2) Dr. Bidyut Santra, Convenor of Academic Council Sarat Centenary College

Date: 04/04/2023 Time: 1 PM to 3PM