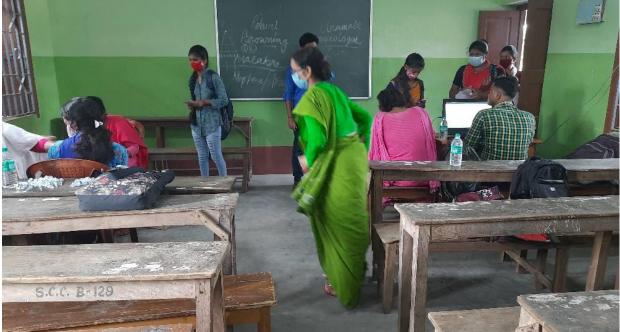

a Primary School









# Sarat Centenary College Dhaniakhali, Hooghly

Founded: 1976

Recognised Under UGC 2F&12B WB Govt. Aided Affiliated to The University of Burdwan

### Eye and Blood-Pressure Check-up Camp









# Dhaniakhali, Hooghly

Founded: 1976

Recognised Under UGC 2F&12B WB Govt. Aided Affiliated to The University of Burdwan

Save The Girls Child Programme









# Sarat Centenary College

Founded: 1976

Recognised Under UGC 2F&12B WB Govt. Aided Affiliated to The University of Burdwan

## **Teachers' Day Celebration**







+91 3213 255282 saratcentenary@gmail.com sccollegednk.ac.in Shaniakhali, Hooghly, 712302

# Sarat Centenary College

Founded: 1976

Recognised Under UGC 2F&12B WB Govt. Aided Affiliated to The University of Burdwan

### **Covid-19 Vaccination**









Sarat Centenary College

Founded: 1976

Recognised Under UGC 2F&12B WB Govt. Aided Affiliated to The University of Burdwan

## Library







Sarat Centenary College

Founded: 1976

Recognised Under UGC 2F&12B WB Govt. Aided Affiliated to The University of Burdwan

## Laboratory









# Sarat Centenary College

Founded: 1976

Recognised Under UGC 2F&12B WB Govt. Aided Affiliated to The University of Burdwan

## Celebration of Baise Sraban (Death Anniversary of Rabindranath Tagore)

From: Principal & Secretary

🕿 +91 3213 255282 🐗 +91 3213 257747

## SARAT CENTENARY COLLEGE



Dhaniakhali, Hooghly, WB, PIN-712302 Founded: 1976 Re-Accredited by NAAC (CGPA: 2.33) & Recognised Under UGC 2F&12B WB Govt. Aided & Affiliated to The University of Burdwan e-Mail: saratcentenary@gmail.com ;