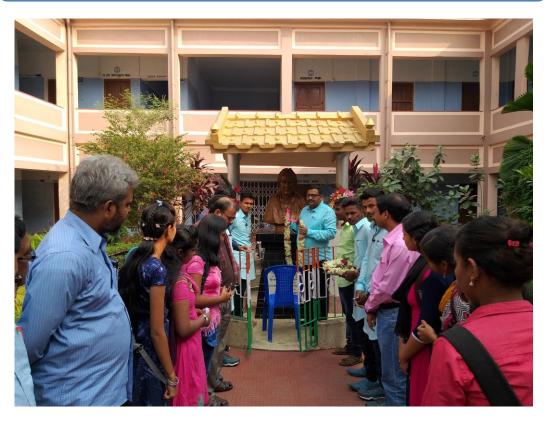

>th</sup> Birth Anniversary of Rabindranath Tagore on 9<sup>th</sup> May, 2021 at 6:00 pm (IST) through Google Meet Platform, conducted by College NSS. All teachers, students and NSS volunteers are requested to participate in this program and to join before 5minutes. Here is the Meeting link:

https://meet.google.com/cuu-fxjr-zqx

Sd/-

[Dr Sandip Kumar Basak] Principal & Secretary Sarat Centenary College





# Sarat Centenary College

Founded: 1976

Recognised Under UGC 2F&12B WB Govt. Aided Affiliated to The University of Burdwan

## Celebration of Baise Sraban (Death Anniversary of Rabindranath Tagore)















Founded: 1976

Recognised Under UGC 2F&12B WB Govt. Aided Affiliated to The University of Burdwan

## **Celebration of Birth Anniversary of Sarat Chandra Chottopadhyay**









# Dhaniakhali, Hooghly

Founded: 1976

Recognised Under UGC 2F&12B WB Govt. Aided Affiliated to The University of Burdwan

## **Cultural Programme**







# Sarat Centenary College Dhaniakhali, Hooghly

Founded: 1976

Recognised Under UGC 2F&12B WB Govt. Aided Affiliated to The University of Burdwan

## **Bosonto Utsav Celebration**







\* +91 3213 255282 aratcentenary@gmail.com sccollegednk.ac.in A Dhaniakhali, Hooghly, 712302 Sarat Centenary College

Founded: 1976

Recognised Under UGC 2F&12B WB Govt. Aided Affiliated to The University of Burdwan