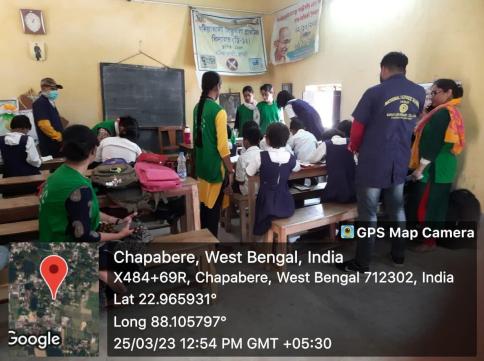

nded: 1976

Recognised Under UGC 2F&12B WB Govt. Aided Affiliated to The University of Burdwan

### **Celebration of Independence Day**









Founded: 1976

Recognised Under UGC 2F&12B WB Govt. Aided Affiliated to The University of Burdwan

### **Celebration of World Environment Day and Plantation Programme**









# Sarat Centenary College

Founded: 1976

Recognised Under UGC 2F&12B WB Govt. Aided Affiliated to The University of Burdwan

## Yoga Day Celebration







# Sarat Centenary College

Founded: 1976

Recognised Under UGC 2F&12B WB Govt. Aided Affiliated to The University of Burdwan

### **National Youth Day Celebration**











Founded: 1976

Recognised Under UGC 2F&12B WB Govt. Aided Affiliated to The University of Burdwan

### NSS Camp at Sindhubala Primary School









# Sarat Centenary College Dhaniakhali, Hooghly

Founded: 1976

Recognised Under UGC 2F&12B WB Govt. Aided Affiliated to The University of Burdwan

### Eye and Blood-Pressure Check-up Camp









# Dhaniakhali, Hooghly

Founded: 1976

Recognised Under UGC 2F&12B WB Govt. Aided Affiliated to The University of Burdwan

Save The Girls Child Programme









# Sarat Centenary College

Founded: 1976

Recognised Under UGC 2F&12B WB Govt. Aided Affiliated to The University of Burdwan

## **Teachers' Day Celebration**







+91 3213 255282 saratcentenary@gmail.com sccollegednk.ac.in Shaniakhali, Hooghly, 712302

# Sarat Centenary College

Founded: 1976

Recognised Under UGC 2F&12B WB Govt. Aided Affiliated to The University of Burdwan

### **Covid-19 Vaccination**









Sarat Centenar